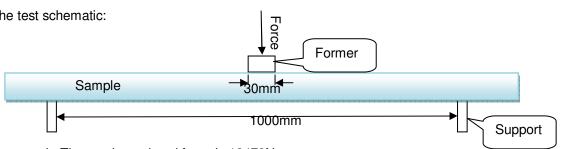

### Bend test:

Test method: according to the client's requirements, as the following schematic, place the sample on two supports with the mid-length match the former, load the force vertically till the sample destroyed. Determine the maximum force.

Former: width is 30mm; length is 105mm,

Span length: 1000mm; Test rate: 12mm/min. The test schematic:

Test result: The maximum bend force is 12473N.

Test curve:

This document is issued by the Company subject to its General Conditions of Service printed overleaf, available on request or accessible at http://www.sgs.com/en/Terms-and-Conditions.aspx and, for electronic format documents, subject to Terms and Conditions for Electronic Journal of the Company and the Conditions of the Conditions of Electronic at http://www.sgs.com/en/Terms-and-Conditions/Terms-en-Document, aspx. Attention is drawn to the limitation of liability, not considered the Company's findings at the time of its intervention only and within the limits of Cleinfer instructions, if any. The Company's sole responsibility and within the limits of Cleinfer instructions, if any. The Company's sole responsibility ransaction documents. This document cannot be reproduced except in full, without prior written approval of the Company, Any unauthorized alteration, forgery or falsification of the content or appearance of this document is unlawful and offers may be prosecuted to the fullest extent of the law. Unless otherwise stated the results shown in this test report refer only to the sample(s) tested and such sample(s) are retained for 30 days only.