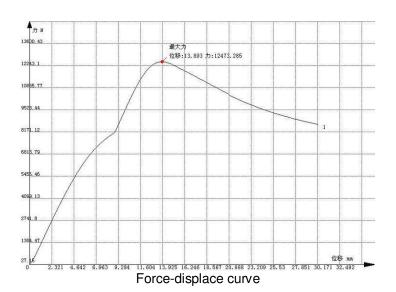

Former: width is 30mm; length is 105mm,

Span length: 1000mm; Test rate: 12mm/min. The test schematic:

Test result: The maximum bend force is 12473N.

Test curve:

This document is issued by the Company subject to its General Conditions of Service printed overleaf, available on request or accessible at http://www.sgs.com/en/Terms-and-Conditions.aspx and, for electronic format documents, subject to Terms and Conditions for Electronic Journal of the Company and the Conditions of the Conditions of Electronic at http://www.sgs.com/en/Terms-and-Conditions/Terms-en-Document, aspx. Attention is drawn to the limitation of liability, not considered the Company's findings at the time of its intervention only and within the limits of Cleinfer instructions, if any. The Company's sole responsibility and within the limits of Cleinfer instructions, if any. The Company's sole responsibility ransaction documents. This document cannot be reproduced except in full, without prior written approval of the Company, Any unauthorized alteration, forgery or falsification of the content or appearance of this document is unlawful and offers may be prosecuted to the fullest extent of the law. Unless otherwise stated the results shown in this test report refer only to the sample(s) tested and such sample(s) are retained for 30 days only.